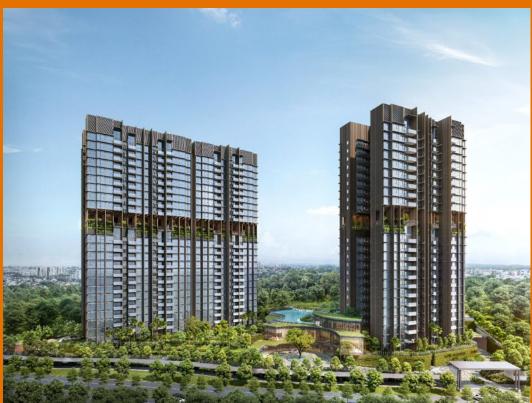

### 22 LENTOR CENTRAL, MANDAI, UPPER THOMSON,

**SINGAPORE 788878** 

■ LISTING ID: SGLD05879692 ■ TENURE: LEASEHOLD 99

■ TITLE: N/A

■ **SIZE BUILT-UP:** 1,324SQFT (123SQM)
■ **SITE AREA:** 3.322AC (1.344HA)

■ NO. OF FLOORS: 23

■ FLOOR/LEVEL: N/A - N/A

■ BED ROOMS: 4 ■ BATH ROOMS: 3

■ MAIDS ROOMS: N/A
■ PARKING SPACES: N/A

■ LAYOUT TYPE: REGULAR

■ FACING: N/A
■ VIEWING: OTHER

■ **SELLING PRICE**: CALL FOR PRICE!

#### **HILLOCK GREEN**

Condominium for Sale: Partially furnished, 4 bedroom, 3 bathroom. Completion in 2028, this unit is in original condition. Tenure: Leasehold 99 Located in Singapore's district D26 near Mandai, Upper Thomson in the area North (North region).