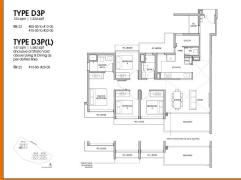

# RESIDENTIAL - CONDOMINIUM 1,324SQFT (123SQM) / CALL FOR PRICE!

4 - Bedroom Premium

### 22 LENTOR CENTRAL, MANDAI, UPPER THOMSON,

**SINGAPORE 788878** 

■ LISTING ID: SGLD05879692 ■ TENURE: LEASEHOLD 99

■ TITLE: N/A

■ **SIZE BUILT-UP:** 1,324SQFT (123SQM)
■ **SITE AREA:** 3.322AC (1.344HA)

■ NO. OF FLOORS: 23

■ FLOOR/LEVEL: N/A - N/A

■ BED ROOMS: 4 ■ BATH ROOMS: 3

■ MAIDS ROOMS: N/A
■ PARKING SPACES: N/A

■ LAYOUT TYPE: REGULAR

■ FACING: N/A
■ VIEWING: OTHER

■ **SELLING PRICE**: CALL FOR PRICE!